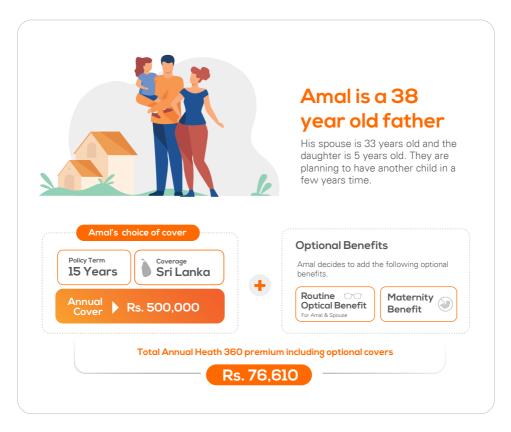

### How Health 360 can cover your entire family

The illustration below will provide a real life situation of a Health 360 policy holder.

## Premium illustrations for the above Family Unit

| Annual      | Coverage    | Annual    | Monthly  | Including Optical & Maternity Benefits |           |  |  |  |  |  |
|-------------|-------------|-----------|----------|----------------------------------------|-----------|--|--|--|--|--|
| Cover       | Option      | Premium   | Premium  | Monthly Premium                        |           |  |  |  |  |  |
| 500,000/-   | Sri Lanka   | 69,290/-  | 6,240/-  | 6,900/-                                | 76,610/-  |  |  |  |  |  |
| 1,000,000/- | Sri Lanka   | 107,840/- | 9,710/-  | 10,760/-                               | 119,530/- |  |  |  |  |  |
| 2,000,000/- | 5 countries | 194,130/- | 17,480/- | 19,320/-                               | 214,570/- |  |  |  |  |  |
| 2,000,000/- | Worldwide   | 197,290/- | 17,760/- | 19,600/-                               | 217,720/- |  |  |  |  |  |