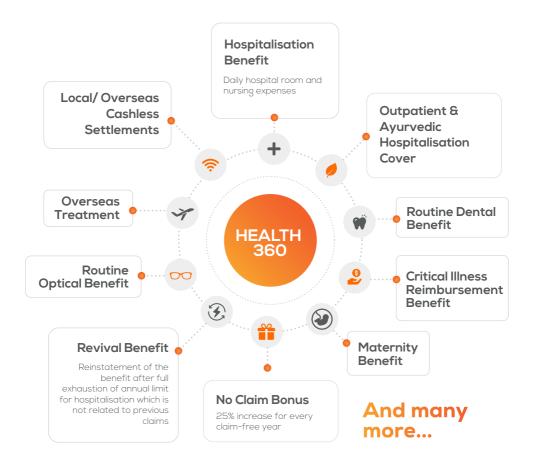

## Why Health 360?

The highest age coverage up to 75 years Covering 3 generations including you, your children and, parents

**Offers the highest cover limit** Up to Rs. 60 million per year

#### Unique inbuilt critical illness cover Additional protection and peace of mind

Additional protection and peace of mino in the event of hospitalisation due to critical illnesses

Comprehensive OPD coverage

Five annual deductible options from Rs.150,000 - Rs.2,000,000 to enjoy special discounts for your premium

Worldwide coverage (excluding USA and Canada)

# **Key Benefits**

Via Clicklife App a comprehensive wellness proposition which includes WHO recommendations, fitness tracking, health and wellness challenges, free access to the COVID-19 support line, island-wide medication delivery, BMI and calorie calculator, telemedicine facilities and self-servicing capabilities will be provided.

Health 360 customers can also access the world's best medical minds for a second opinion on health inquiries with confidence and confidentiality.