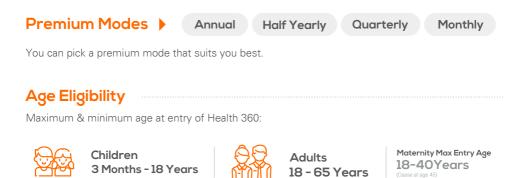

## Premium illustrations for the above Family Unit

| Annual      | Coverage    | Annual    | Monthly  | Including Optical & Maternity Benefits |           |  |  |  |  |  |
|-------------|-------------|-----------|----------|----------------------------------------|-----------|--|--|--|--|--|
| Cover       | Option      | Premium   | Premium  | Monthly Premium                        |           |  |  |  |  |  |
| 500,000/-   | Sri Lanka   | 69,290/-  | 6,240/-  | 6,900/-                                | 76,610/-  |  |  |  |  |  |
| 1,000,000/- | Sri Lanka   | 107,840/- | 9,710/-  | 10,760/-                               | 119,530/- |  |  |  |  |  |
| 2,000,000/- | 5 countries | 194,130/- | 17,480/- | 19,320/-                               | 214,570/- |  |  |  |  |  |
| 2,000,000/- | Worldwide   | 197,290/- | 17,760/- | 19,600/-                               | 217,720/- |  |  |  |  |  |